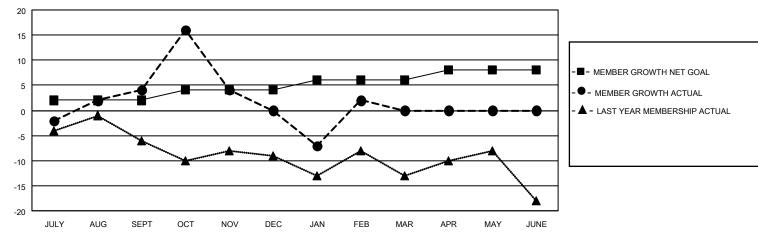

#### GOALS AND ACTUAL MEMBERS CUMULATIVE

| DROPPED CLUBS: 0 |    | 28 CLUBS OF 44 ADDED 1 OR<br>MORE NEW MEMBERS | GENDER DISTRIBUTION                |              |  |
|------------------|----|-----------------------------------------------|------------------------------------|--------------|--|
|                  |    | WORE NEW WEINBERS                             | MALE                               | 837 (70.45%) |  |
|                  |    |                                               | FEMALE                             | 351 (29.55%) |  |
| DROPPED MEMBERS  |    |                                               | NON BINARY                         | 0 (0.00%)    |  |
|                  |    |                                               | PREFER NOT TO ANSWER 0 (0.00%)     |              |  |
| DECEASED         | 13 |                                               |                                    |              |  |
| CLUB CANCELLED   | 0  | CLICK HERE FOR CUMULATIVE                     | TOTAL FAMILY UNIT MEMBERS          | 90           |  |
| OTHER            | 67 | MEMBERSHIP DATA                               |                                    |              |  |
| TOTAL            | 80 |                                               | FAMILY MEMBERS PAYING HALF DUES 45 |              |  |
|                  |    |                                               |                                    |              |  |